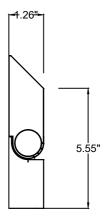

to a secure structure. Failure to mount the fixture correctly could result in serious injury.



- 5. Class 1 must be earthed in a reliable way.
- 6. The light source of this luminaire is not replaceable; when the light source reaches its end of life the whole luminaire shall be replaced.
- 7. Wear gloves and safety glasses at all times, moreover when removing the luminaire from the box, installing, servicing and performing its maintenance.



- 8. It is very important not to install a damaged product! This luminaire is properly packed to avoid being damaged during transit. Check for impaired objects before installation. Any damaged or broken item during or after assembly must be replaced.
- 9. Unauthorized repairs or modifications will void warranty.



L: 12.05" 23.62" 35.20" 46.78"





Dimensions in Inch.



# **ZINC RAY**

## Product Installation guide







### **Product Installation guide**

Wiring

Non dimmable fixtures are attached to a 3 pole cable. The wiring to the main voltage should follow the color code below:

Line : Black Neutral : White Ground : Green



Dimmable fixtures (DALI or 1-10V) are attached to a 5 pole cable. The wiring to the main voltage should follow the below color code:

Line: Black Neutral: White Ground: Green DIM+: Gray DIM-: Purple

Continuous Run





Do not connect more than 350W on a single run