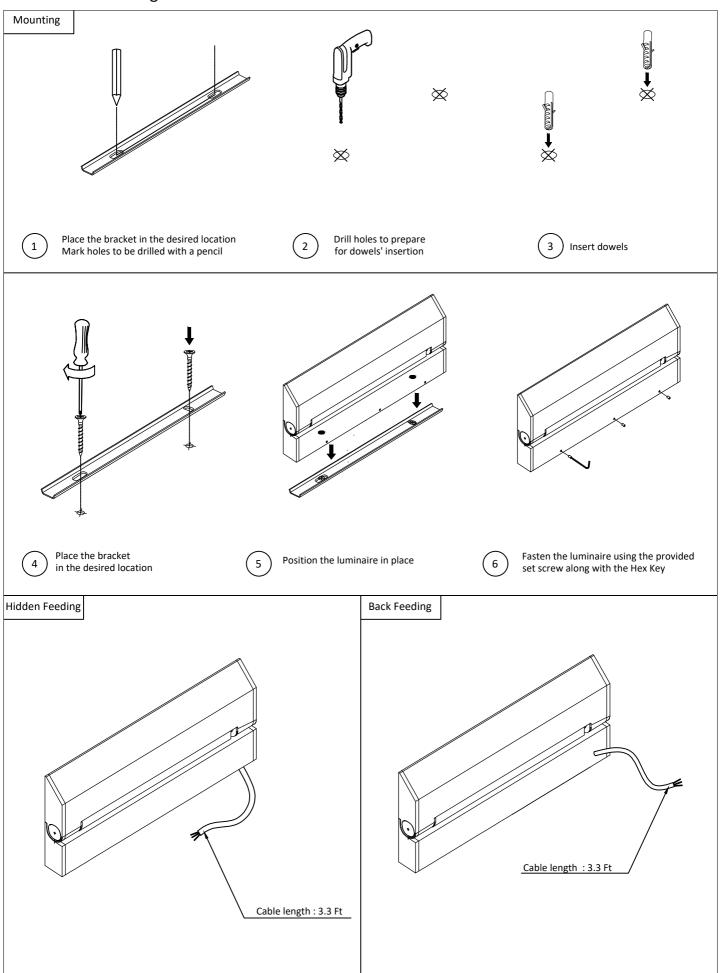

## Product Installation guide

### **Product Installation guide**

Wiring

Non dimmable fixtures are attached to a 3 pole cable. The wiring to the main voltage should follow the color code below:

Line : Black Neutral : White Ground : Green

Dimmable fixtures (DALI or 1-10V) are attached to a 5 pole cable. The wiring to the main voltage should follow the below color code:

Line: Black Neutral: White Ground: Green DIM+: Gray DIM-: Purple

Continuous Run