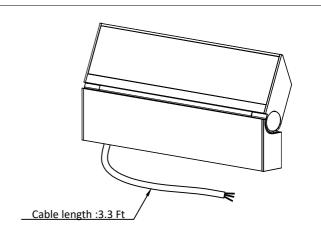

### **Product Installation guide**

Wiring

Non dimmable fixtures are attached to a 3 pole cable. The wiring to the main voltage should follow the color code below:

Line : Black Neutral : White Ground : Green

Dimmable fixtures (DALI or 1-10V) are attached to a 5 pole cable. The wiring to the main voltage should follow the below color code:

Line: Black Neutral: White Ground: Green DIM+: Gray DIM-: Purple

Continuous Run