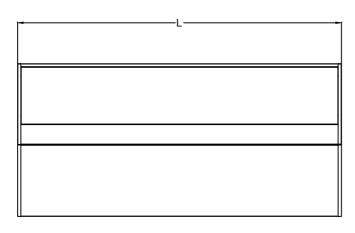

ed to a secure structure. Failure to mount the fixture correctly could result in serious injury.



- 5. Class 1 must be earthed in a reliable way.
- 6. The light source of this luminaire is not replaceable; when the light source reaches its end of life the whole luminaire shall be replaced.
- 7. Wear gloves and safety glasses at all times, moreover when removing the luminaire from the box, installing, servicing and performing its maintenance.



- 8. It is very important not to install a damaged product! This luminaire is properly packed to avoid being damaged during transit. Check for impaired objects before installation. Any damaged or broken item during or after assembly must be replaced.
- 9. Unauthorized repairs or modifications will void warranty.



L: 12.05" 23.62" 35.20" 46.78"





Dimensions in Inch.



# **ZINC RAY**

## Product Installation guide







### **Product Installation guide**

Wiring

Non dimmable fixtures are attached to a 3 pole cable. The wiring to the main voltage should follow the color code below:

Line : Black Neutral : White Ground : Green



Dimmable fixtures (DALI or 1-10V) are attached to a 5 pole cable. The wiring to the main voltage should follow the below color code:

Line: Black Neutral: White Ground: Green DIM+: Gray DIM-: Purple

Continuous Run





Do not connect more than 350W on a single run