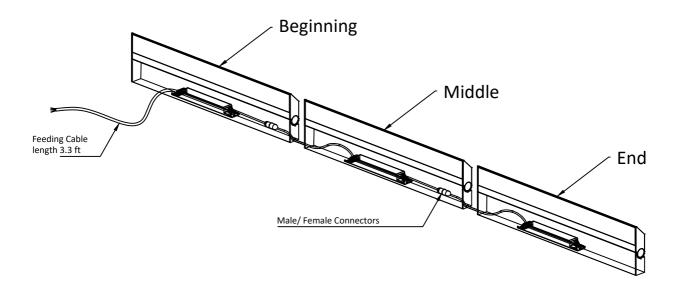

! This luminaire is properly packed to avoid being damaged during transit. Check for impaired objects before installation. Any damaged or broken item during or after assembly must be replaced.
- 9. Unauthorized repairs or modifications will void warranty.



L: 12.05" 23.62" 35.20" 46.78"





Dimensions in Inch.



# **ZINC RAY**

## Product Installation guide







### **Product Installation guide**

Wiring

Non dimmable fixtures are attached to a 3 pole cable. The wiring to the main voltage should follow the color code below:

Line : Black Neutral : White Ground : Green



Dimmable fixtures (DALI or 1-10V) are attached to a 5 pole cable. The wiring to the main voltage should follow the below color code:

Line: Black Neutral: White Ground: Green DIM+: Gray DIM-: Purple

Continuous Run





Do not connect more than 350W on a single run